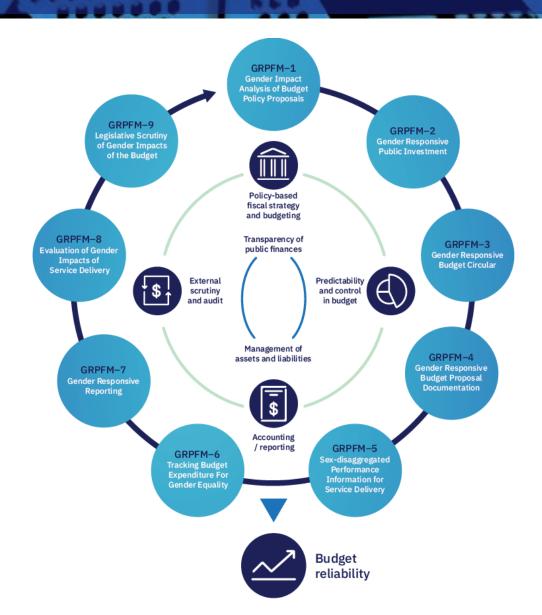

### Supplementary Framework for Assessing Gender Responsive Public Financial Management

The PEFA supplementary framework for assessing gender responsive public financial management (GRPFM) is a set of nine indicators that measure the degree to which a country's PFM systems address the government's goals with regard to acknowledging different needs of men and women, and different subgroups of these extegories, and promoting gender equality. The framework can be applied at both national and subnational

Click on the indicators below to learn more about what each of them measures.

### PEFA's Nine GRPFM Indicators