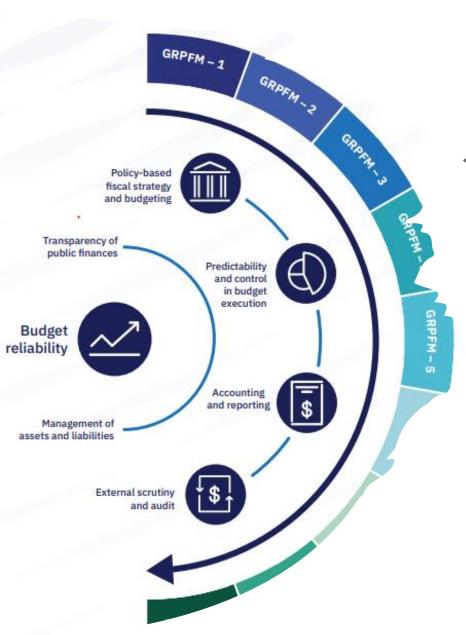

### Supplementary Framework for Assessing Gender Responsive Public Financial Management

The PEFA supplementary framework for assessing gender responsive public financial management (GRPFM) is a set of nine indicators that measure the degree to which a country's PFM systems address the government's goals with regard to acknowledging different needs of men and women, and different subgroups of these extegories, and promoting gender equality. The framework can be applied at both national and subnational

Click on the indicators below to learn more about what each of them measures.

### PEFA's Nine GRPFM Indicators